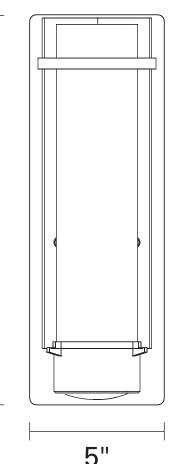

#### DIMENSIONS

Length / Ø: 5" Width: N/A" Height: 14" Depth: 5"

Minimum Height: N/A" Maximum Height: N/A"