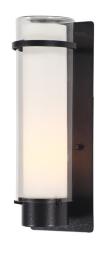

# **ESSEX OUTDOOR**

# OUTDOOR SCONCE

## SKU DVP9073

### **FINISH OPTIONS**

Hammered Black with Half Opal Glass (HB-OP)

#### DIMENSIONS

Length / Ø: 5" Width: N/A" Height: 14" Depth: 5"

Minimum Height: N/A" Maximum Height: N/A"

### LAMPING

Number of Sockets: 1

Wattage of Individual Socket: 100W Socket Type: Medium Base (E26)

**Socket Orientation:** Up

Lamp Confinement: Fully Enclosed

Voltage: 120V **Dimmable:** Yes **Bulbs Not Included** 