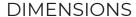

### FINISH OPTIONS

Hammered Black with Half Opal Glass (HB-OP)

Length / Ø: 5" Width: N/A" Height: 7.5" Depth: 5"

Minimum Height: N/A"
Maximum Height: N/A"

# 7½" D 5"