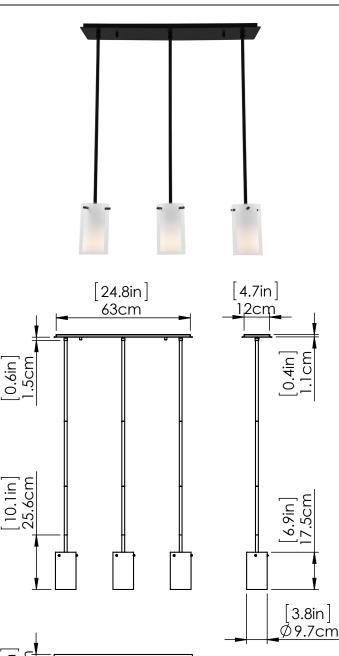

#### DIMENSIONS

Length / Ø: 25.5" Width: 5.5" Height: 7" Depth: N/A" Minimum Height: 8.5" Maximum Height: 48.5"

### LAMPING

Number of Sockets: 3 Wattage of Individual Socket: 70W Socket Type: Medium Base (E26) Socket Orientation: Down Lamp Confinement: Semi Enclosed Voltage: 120V Dimmable: Yes Bulbs Not Included

# PIPE / CHAIN / CORD INFORMATION

**Pipe/Chain Kit Included:** Pipe Kit Available **Pipe Information:** 40 (15 + 12 + 9 + 4) x 0.5 Inches Pipe Kit **Chain Information:** N/A **Wire/Cord Information:** 10 Ft **Max Sloped Ceiling Angle:** Hang-Straight 19 Degrees \*Conversion 19° to 45°: ASY0101+Finish (2 loops + 1 chain): For Additional Cost