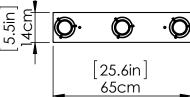

#### DIMENSIONS

Length / Ø: 25.5" Width: 5.5" Height: 7" Depth: N/A" Minimum Height: 8.5" Maximum Height: 48.5"