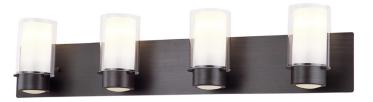

# ESSEX

VANITY

### **FINISH OPTIONS**

Buffed Nickel with Half Opal Glass (BN-OP) Chrome with Half Opal Glass (CH-OP) Graphite with Half Opal Glass (GR-OP)

#### LAMPING

Number of Sockets: 4 Wattage of Individual Socket: 100W Socket Type: Medium Base (E26) Socket Orientation: Up Lamp Confinement: Fully Enclosed Voltage: 120V Dimmable: Yes Bulbs Not Included