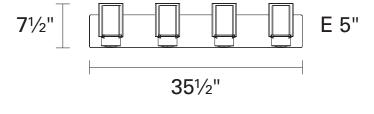

#### DIMENSIONS

Length / Ø: 35.5" Width: N/A" Height: 7.5" Depth: 5" Minimum Height: N/A" Maximum Height: N/A"