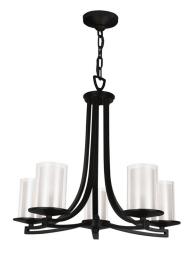

# ESSEX

## SKU | DVP9025

## **FINISH OPTIONS**

Buffed Nickel with Half Opal Glass (BN-OP) Chrome with Half Opal Glass (CH-OP) Graphite with Half Opal Glass (GR-OP)

### LAMPING

Number of Sockets: 5 Wattage of Individual Socket: 100W Socket Type: Medium Base (E26) Socket Orientation: Up Lamp Confinement: Fully Enclosed Voltage: 120V Dimmable: Yes Bulbs Not Included