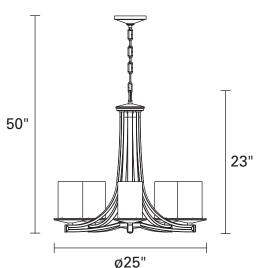

#### DIMENSIONS

Length / Ø: 25" Width: N/A" Height: 23" Depth: N/A" Minimum Height: 24.5" Maximum Height: 64.5"