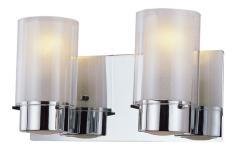

# ESSEX

VANITY

## **FINISH OPTIONS**

Buffed Nickel with Half Opal Glass (BN-OP) Chrome with Half Opal Glass (CH-OP) Graphite with Half Opal Glass (GR-OP)

#### DIMENSIONS

Length / Ø: 14" Width: N/A" Height: 7.5" Depth: 5" Minimum Height: N/A" Maximum Height: N/A"