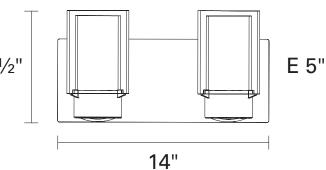

#### DIMENSIONS

Length / Ø: 14" Width: N/A" Height: 7.5" Depth: 5" Minimum Height: N/A" Maximum Height: N/A"

# PIPE / CHAIN / CORD INFORMATION

**7**½"

**Pipe/Chain Kit Included:** Not Included **Pipe Information:** N/A **Chain Information:** N/A **Wire/Cord Information:** N/A **Max Sloped Ceiling Angle:** N/A \*Conversion 19° to 45°: ASY0101+Finish (2 loops + 1 chain): For Additional Cost