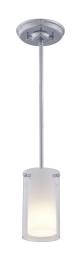

# **ESSEX**

### MINI-PENDANT

#### **FINISH OPTIONS**

Buffed Nickel with Half Opal Glass (BN-OP) Chrome with Half Opal Glass (CH-OP) Graphite with Half Opal Glass (GR-OP)

#### **DIMENSIONS**

Length / Ø: 4" Width: N/A" Height: 7" Depth: N/A"

Minimum Height: 8.5" Maximum Height: 48.5"