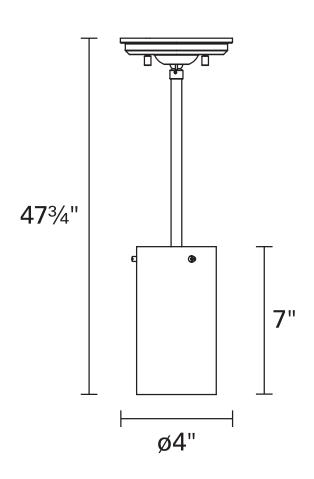

#### **DIMENSIONS**

Length / Ø: 4" Width: N/A" Height: 7" Depth: N/A"

Minimum Height: 8.5" Maximum Height: 48.5"