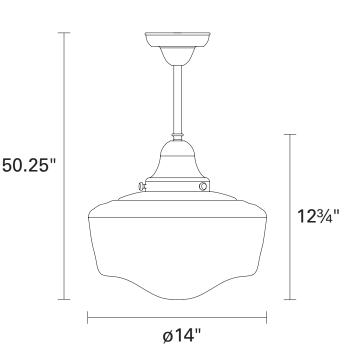

#### DIMENSIONS

Length / Ø: 14" Width: N/A" Height: 12.75" Depth: N/A Minimum Height: 14.25" Maximum Height: 50.25"