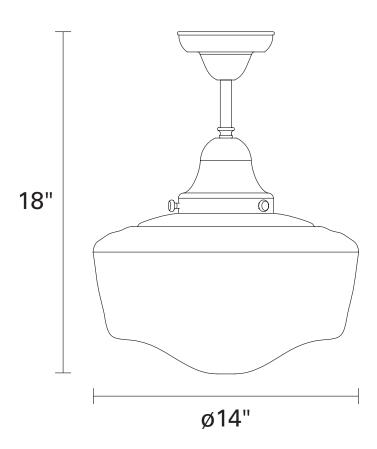

#### **DIMENSIONS**

Length / Ø: 14" Width: N/A" Height: 18" Depth: N/A

Minimum Height: N/A" Maximum Height: N/A"