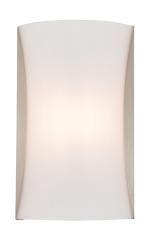

## SCONCE

## SKU DVP7192

### FINISH OPTIONS

Satin Nickel with Half Opal Glass (SN-OP)

Length / Ø: 7" Width: N/A" Height: 11.75" Depth: 3.5"

Minimum Height: N/A"
Maximum Height: N/A"

Wattage: 14W Initial Lumens:1200

Colour Temperature: 3000K