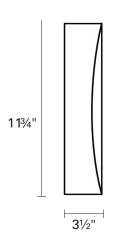

### FINISH OPTIONS

Satin Nickel with Half Opal Glass (SN-OP)

Length / Ø: 7" Width: N/A" Height: 11.75" Depth: 3.5"

Minimum Height: N/A"
Maximum Height: N/A"

Wattage: 14W Initial Lumens:1200

Colour Temperature: 3000K