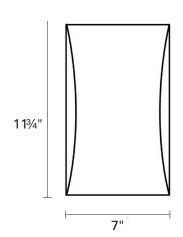

### FINISH OPTIONS

Satin Nickel with Half Opal Glass (SN-OP)

Length / Ø: 7" Width: N/A" Height: 11.75" Depth: 3.5"

Minimum Height: N/A"
Maximum Height: N/A"

Wattage: 14W Initial Lumens:1200

Colour Temperature: 3000K