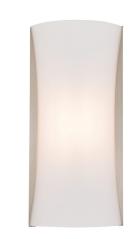

#### FINISH OPTIONS

Satin Nickel with Half Opal Glass (SN-OP)

Length / Ø: 7" Width: N/A" Height: 15.75" Depth: 3.5"

Minimum Height: N/A"
Maximum Height: N/A"

Wattage: 21W Initial Lumens: 1200

Colour Temperature: 3000K