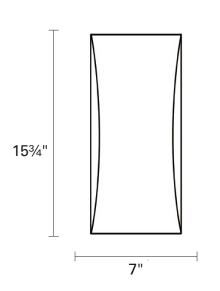

#### FINISH OPTIONS

Satin Nickel with Half Opal Glass (SN-OP)

Length / Ø: 7" Width: N/A" Height: 15.75" Depth: 3.5"

Minimum Height: N/A"
Maximum Height: N/A"

Wattage: 21W Initial Lumens: 1200

Colour Temperature: 3000K