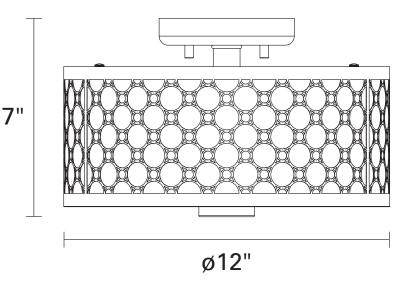

## FIXTURE SPECIFICATIONS

Length / Ø: 12" Width: N/A Depth: N/A Height: 7"

Minimum Height: N/A Maximum Height: N/A Damp Location Certified: No Wet Location Certified: No