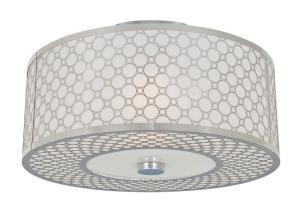

# CATEGORY: SEMI FLUSH MOUNT

Modern semi flush mount in chrome and stardust with fabric shade. Two light semi flush mount provides lighting. Bulbs not included. No chain included. No pipe included. Uses Standard bulbs. Not ADA approved. Not rated for damp or wet locations. Manufacturer guarantees 5 year warranty from date of purchase.