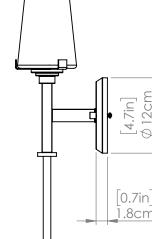

#### DIMENSIONS

Length / Ø: N/A" Width: 4.75" Height: 19" Depth: 5.75" Minimum Height: N/A" Maximum Height: N/A"