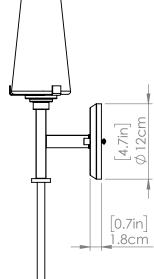

#### DIMENSIONS

Length / Ø: N/A" Width: 4.75" Height: 19" Depth: 5.75" Minimum Height: N/A" Maximum Height: N/A"