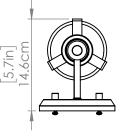

#### DIMENSIONS

Length / Ø: N/A" Width: 4.75" Height: 19" Depth: 5.75" Minimum Height: N/A" Maximum Height: N/A"