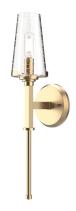

# **ATHENIUM**

#### **FINISH OPTIONS**

Brass with Crackle Glass (BR-CRK)

#### LAMPING

Number of Sockets: 1 Wattage of Individual Socket: 40W Socket Type: Candelabra (E12) Socket Orientation: Up Lamp Confinement: Semi Enclosed Voltage: 120V Dimmable: Yes **Bulbs Not Included** 