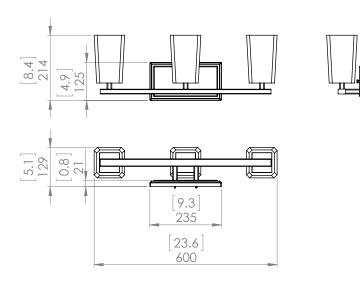

#### **DIMENSIONS**

Length / Ø: N/A" Width: 23.75" Height: 8.5" Depth: 5

Minimum Height: 10"
Maximum Height: 10"