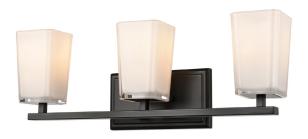

# **RIVERSIDE**

SKU | DVP47943

## **CATEGORY: Vanity**

#### FINISH OPTIONS

Ebony with Silk Screen Opal Glass Chrome with Silk Screen Opal Glass