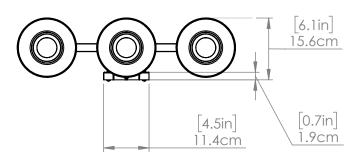

#### **DIMENSIONS**

Length / Ø: N/A" Width: 21.75" Height: 7.75" Depth: 6.25"

Minimum Height: N/A" Maximum Height: N/A"