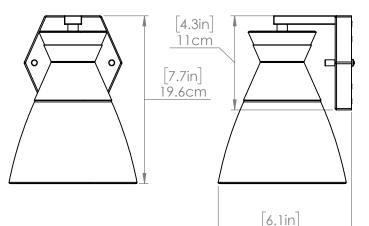

#### DIMENSIONS

Length / Ø: N/A" Width: 6" Height: 7.75" Depth: 6.25" Minimum Height: N/A" Maximum Height: N/A"