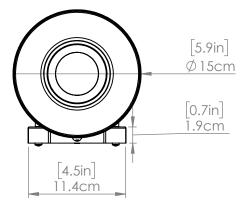

#### DIMENSIONS

Length / Ø: N/A" Width: 6" Height: 7.75" Depth: 6.25" Minimum Height: N/A" Maximum Height: N/A"