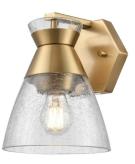

# SUNNYBROOK

SCONCE

#### **FINISH OPTIONS**

Chrome with Crackle Glass (CH-CRK) Brass with Crackle Glass (BR-CRK) Ebony with Crackle Glass (EB-CRK)