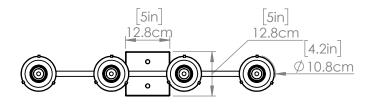

#### DIMENSIONS

Length / Ø: 28.75" Width: 4.25" Height: 7.75" Depth: N/A" Minimum Height: N/A" Maximum Height: N/A"