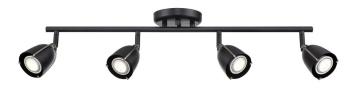

#### DIMENSIONS

Length / Ø: 28.75" Width: 4.25" Height: 7.75" Depth: N/A" Minimum Height: N/A" Maximum Height: N/A"