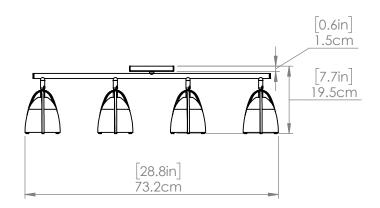

#### DIMENSIONS

Length / Ø: 28.75" Width: 4.25" Height: 7.75" Depth: N/A" Minimum Height: N/A" Maximum Height: N/A"