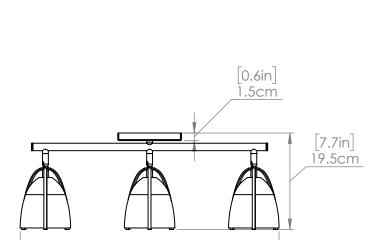

### FINISH OPTIONS

Ebony and Satin Nickel (EB+SN)

Length / Ø: 20.5" Width: 4.25" Height: 7.75" Depth: N/A"

Minimum Height: N/A" Maximum Height: N/A"