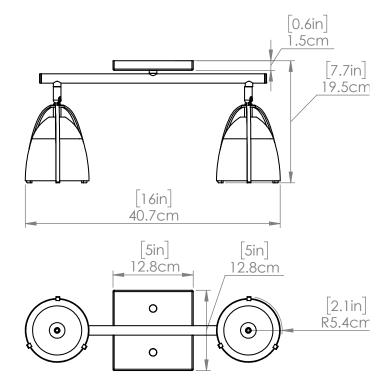

#### DIMENSIONS

Length / Ø: 16" Width: 4.25" Height: 7.75" Depth: N/A" Minimum Height: N/A" Maximum Height: N/A"