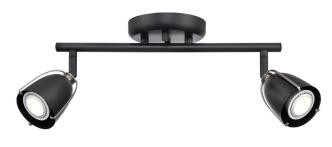

# SAGUENAY

| TRACK

# SKU | DVP47385

## **FINISH OPTIONS**

Ebony and Satin Nickel (EB+SN)