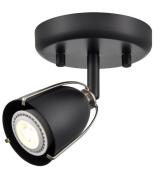

# SAGUENAY

## **FINISH OPTIONS**

Ebony and Satin Nickel (EB+SN)

#### DIMENSIONS

Length / Ø: 4.25" Width: N/A" Height: 8" Depth: N/A" Minimum Height: N/A" Maximum Height: N/A"