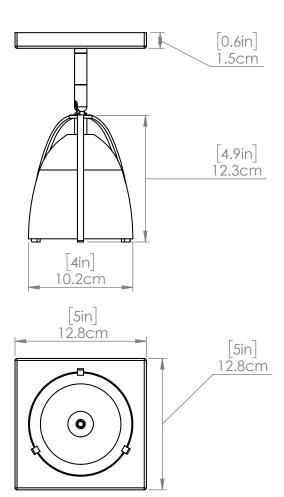

#### DIMENSIONS

Length / Ø: 4.25" Width: N/A" Height: 8" Depth: N/A" Minimum Height: N/A" Maximum Height: N/A"