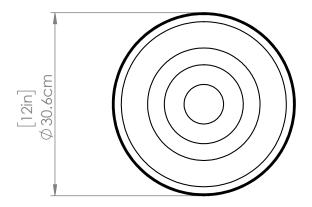

#### DIMENSIONS

Length / Ø: 12" Width: N/A" Height: 8.25" Depth: N/A" Minimum Height: 8.25" Maximum Height: N/A"