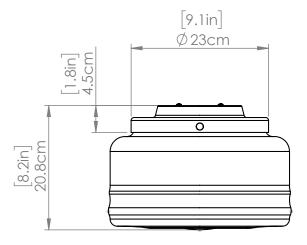

#### DIMENSIONS

Length / Ø: 12" Width: N/A" Height: 8.25" Depth: N/A" Minimum Height: 8.25" Maximum Height: N/A"