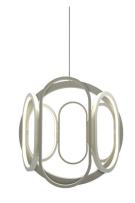

### **DIMENSIONS**

Length / Ø: 26" Width: 23" Height: 25.5" Depth: N/A"

Minimum Height: 27" Maximum Height: 67"

Wattage:42W Initial Lumens:525

Colour Temperature: 3000K

CRI: 90+ Voltage: 120 Dimmable: Yes Required Dimmer:ELV