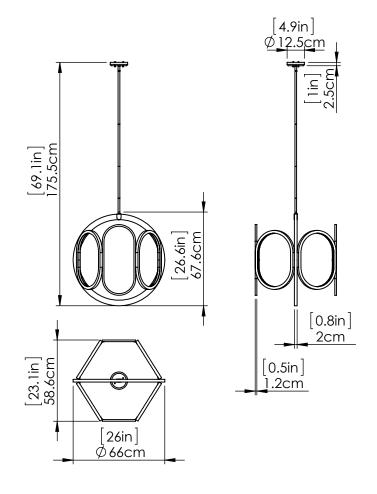

### **DIMENSIONS**

Length / Ø: 26" Width: 23" Height: 25.5" Depth: N/A"

Minimum Height: 27" Maximum Height: 67"

Wattage:42W Initial Lumens:525

Colour Temperature: 3000K

CRI: 90+ Voltage: 120 Dimmable: Yes Required Dimmer:ELV

# PIPE / CHAIN / CORD INFORMATION

Pipe/Chain Kit Included: Pipe Kit Available

**Pipe Information:** 40 (15 + 12 + 9 + 4) x 0.5 Inches Pipe In-

cluded

Chain Information: No Chain Included

Wire/Cord Information: 10 Ft