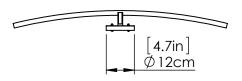

### **DIMENSIONS**

Length / Ø: 36" Width: N/A" Height: 5" Depth: 3.25"

Minimum Height: 4.75" Maximum Height: 5"