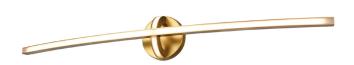

# PERIGEE AC LED

VANITY

### FINISH OPTIONS

Brass Graphite Buffed Nickel

### **DIMENSIONS**

Length / Ø: 36" Width: N/A" Height: 5" Depth: 3.25"

Minimum Height: 4.75" Maximum Height: 5"