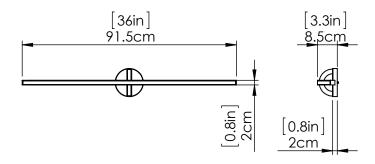

### **DIMENSIONS**

Length / Ø: 36" Width: N/A" Height: 5" Depth: 3.25"

Minimum Height: 4.75" Maximum Height: 5"