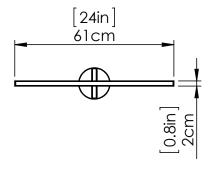

#### FINISH OPTIONS

Brass Graphite Buffed Nickel

Length / Ø: 24" Width: N/A" Height: 5" Depth: 3.25"

Minimum Height: 4.75" Maximum Height: 5"