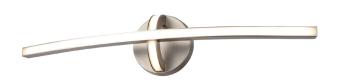

#### FINISH OPTIONS

Brass Graphite Buffed Nickel

Length / Ø: 24" Width: N/A" Height: 5" Depth: 3.25"

Minimum Height: 4.75" Maximum Height: 5"