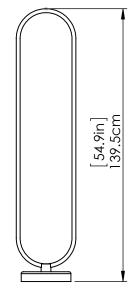

#### **DIMENSIONS**

Length / Ø: 12" Width: N/A" Height: 55" Depth: N/A"

Minimum Height: 56.5" Maximum Height: 57"