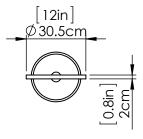

#### **DIMENSIONS**

Length / Ø: 12" Width: N/A" Height: 55" Depth: N/A"

Minimum Height: 56.5" Maximum Height: 57"