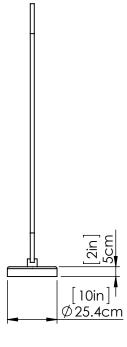

#### **DIMENSIONS**

Length / Ø: 12" Width: N/A" Height: 55" Depth: N/A"

Minimum Height: 56.5" Maximum Height: 57"