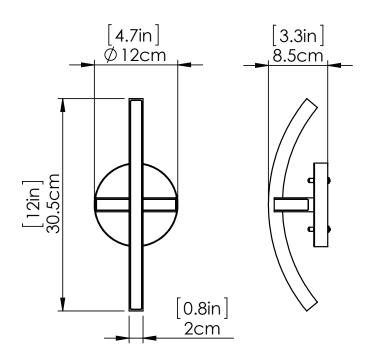

### **DIMENSIONS**

Length / Ø: 4.75" Width: N/A" Height: 12" Depth: 3.25"

Minimum Height: 12" Maximum Height: 12"