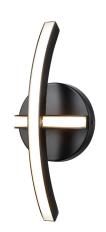

### **DIMENSIONS**

Length / Ø: 4.75" Width: N/A" Height: 12" Depth: 3.25"

Minimum Height: 12" Maximum Height: 12"