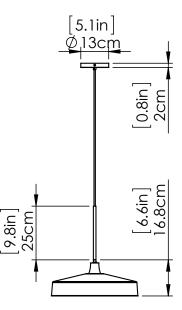

#### **DIMENSIONS**

Length / Ø: 16" Width: N/A" Height: 16.5" Depth: N/A"

Minimum Height: 18" Maximum Height: 128"

# PIPE / CHAIN / CORD INFORMATION

Pipe/Chain Kit Included: Not Included

Pipe Information: N/A Chain Information: N/A Wire/Cord Information: 10 Ft

**Max Sloped Ceiling Angle:** Cord Grip 45 Degrees \*Conversion 19° to 45°: ASY0101+Finish (2 loops + 1 chain):