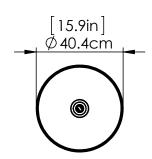

#### **DIMENSIONS**

Length / Ø: 16" Width: N/A" Height: 16.5" Depth: N/A"

Minimum Height: 18" Maximum Height: 128"