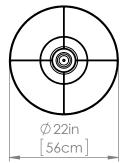

#### **DIMENSIONS**

Length / Ø: 22" Width: N/A" Height: 8.5" Depth: N/A"

Minimum Height: 10" Maximum Height: 50"