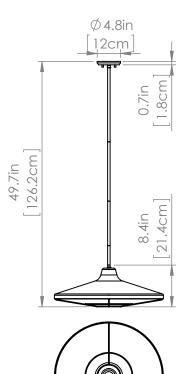

#### **DIMENSIONS**

Length / Ø: 22" Width: N/A" Height: 8.5" Depth: N/A"

Minimum Height: 10" Maximum Height: 50"

### PIPE / CHAIN / CORD INFORMATION

Pipe/Chain Kit Included: Pipe Kit Available

**Pipe Information:** 40 (15 + 12 + 9 + 4) x 0.5 Inches Pipe Kit

Chain Information: N/A Wire/Cord Information: 10 Ft

Max Sloped Ceiling Angle: Hang-Straight 19 Degrees \*Conversion 19° to 45°: ASY0101+Finish (2 loops + 1 chain):