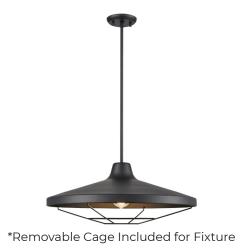

# SOMERSET OUTDOOR

## OUTDOOR PENDANT

## SKU | DVP45924

#### FINISH OPTIONS

Black (BK)