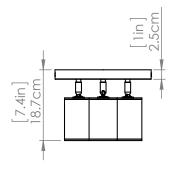

#### FINISH OPTIONS

Black (BK)

Length / Ø: 10" Width: N/A" Height: 7.25" Depth: N/A"

Minimum Height: 7.25" Maximum Height: 7.25"