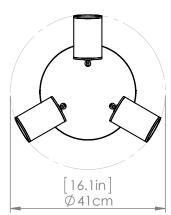

#### FINISH OPTIONS

Black (BK)

Length / Ø: 10" Width: N/A" Height: 7.25" Depth: N/A"

Minimum Height: 7.25" Maximum Height: 7.25"