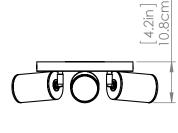

#### FINISH OPTIONS

Black (BK)

Length / Ø: 10" Width: N/A" Height: 7.25" Depth: N/A"

Minimum Height: 7.25" Maximum Height: 7.25"