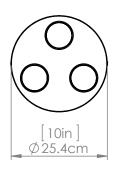

#### FINISH OPTIONS

Black (BK)

Length / Ø: 10" Width: N/A" Height: 7.25" Depth: N/A"

Minimum Height: 7.25" Maximum Height: 7.25"