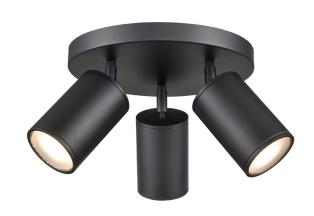

# POND INLET OUTDOOR

**OUTDOOR FLUSH MOUNT** 

#### FINISH OPTIONS

Black (BK)

Length / Ø: 10" Width: N/A" Height: 7.25" Depth: N/A"

Minimum Height: 7.25" Maximum Height: 7.25"

#### **LAMPING**

Number of Sockets: 3

Wattage of Individual Socket: 25W

Socket Type: GU10

**Socket Orientation:** Multidirectional **Lamp Confinement:** Fully Enclosed

Voltage: 120V Dimmable: Yes Bulbs Not Included