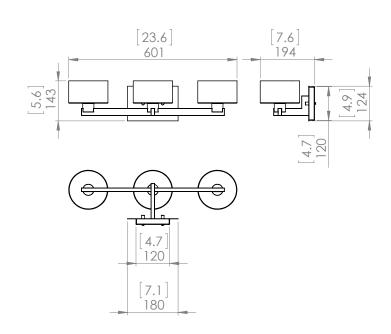

#### **DIMENSIONS**

Length / Ø: 23.75" Width: N/A" Height: 5.75" Depth: 7.75

Minimum Height: N/A" Maximum Height: N/A"