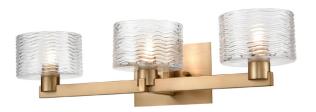

# **PERCUSSION**

SKU | DVP4543

# **CATEGORY: Vanity**

## FINISH OPTIONS

Brass and Graphite with Ripple Glass Chrome with Ripple Glass