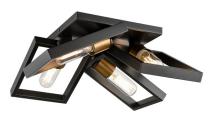

# CATEGORY: Semi-Flush Mount

### DIMENSIONS

Length / Ø: 17.25" Width: 17.25" Height: 6.5" Depth: N/A Minimum Height: N/A" Maximum Height: N/A"

## LAMPING

Number of Sockets: 4 Wattage of Individual Socket: 70 Socket Type: Medium Base T10 Bulbs Included: No Orientation of Light Source: Down Lamp Confinement: Fully Open Voltage: 120 Dimmable: Yes

# FINISH OPTIONS

Multiple Finishes and Graphite

#### WARRANTY

5 Years Residential 20,000 Hours Commercial

#### PIPE / CHAIN INFORMATION Pipe/Chain Kit Available: No

## ADDITIONAL INFORMATION

Location Certification: Dry Locations Only Maximum Slope Ceiling Angle: 0 ADA Compliant: No Wall and Ceiling Mountable: No