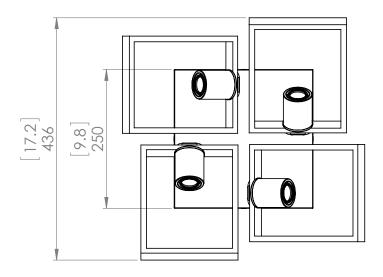

### DIMENSIONS

Length / Ø: 17.25" Width: 17.25" Height: 6.5" Depth: N/A Minimum Height: N/A" Maximum Height: N/A"

## LAMPING

Number of Sockets: 4 Wattage of Individual Socket: 70 Socket Type: Medium Base T10 Bulbs Included: No Orientation of Light Source: Down Lamp Confinement: Fully Open Voltage: 120 Dimmable: Yes