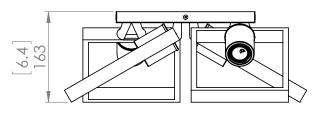

### DIMENSIONS

Length / Ø: 17.25" Width: 17.25" Height: 6.5" Depth: N/A Minimum Height: N/A" Maximum Height: N/A"