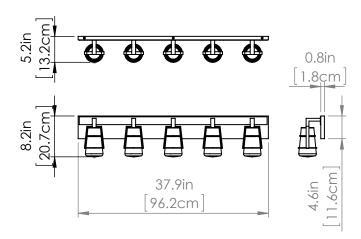

#### DIMENSIONS

Length / Ø: 37.75" Width: N/A" Height: 8.25" Depth: 5.25"

Minimum Height: 8.25" Maximum Height: 8.25"