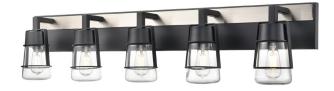

# LAKE OF THE WOODS

# VANITY

### FINISH OPTIONS

Graphite with Clear Glass (GR-CL) Ebony and Satin Nickel with Clear Glass (EB+SN-CL)