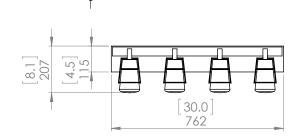

#### DIMENSIONS

Length / Ø: 30" Width: N/A" Height: 8.25" Depth: 5.25"

Minimum Height: 8.25" Maximum Height: 8.25"