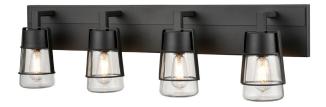

# LAKE OF THE WOODS

# VANITY

# SKU DVP44444

### FINISH OPTIONS

Graphite with Clear Glass (GR-CL) Ebony and Satin Nickel with Clear Glass (EB+SN-CL)