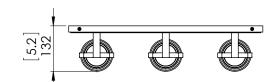

### DIMENSIONS

Length / Ø: 22.25" Width: N/A" Height: 8.25" Depth: 5.25 Minimum Height: 9.75" Maximum Height: 9.75"