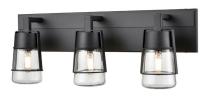

# CATEGORY: Vanity

### DIMENSIONS

Length / Ø: 22.25" Width: N/A" Height: 8.25" Depth: 5.25 Minimum Height: 9.75" Maximum Height: 9.75"

### LAMPING

Number of Sockets: 3 Wattage of Individual Socket: 40 Socket Type: Candelabra Bulbs Included: No Orientation of Light Source: Down Lamp Confinement: Fully Enclosed Voltage: 120 Dimmable: Yes

## FINISH OPTIONS

Graphite with Clear Glass

#### WARRANTY

5 Years Residential 20,000 Hours Commercial

#### PIPE / CHAIN INFORMATION Pipe/Chain Kit Available: No

## ADDITIONAL INFORMATION

Location Certification: Dry Locations Only Maximum Slope Ceiling Angle: 0 ADA Compliant: No Wall and Ceiling Mountable: No