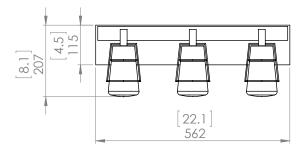

### DIMENSIONS

Length / Ø: 22.25" Width: N/A" Height: 8.25" Depth: 5.25 Minimum Height: 9.75" Maximum Height: 9.75"