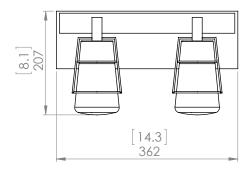

#### **DIMENSIONS**

Length / Ø: 14.25" Width: N/A" Height: 8.25" Depth: 5.25

Minimum Height: 9.75" Maximum Height: 9.75"

Number of Sockets: 2

Wattage of Individual Socket: 40

Socket Type: Candelabra Bulbs Included: No