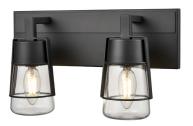

# LAKE OF THE WOODS

SKU | DVP44422

**CATEGORY: Vanity** 

### FINISH OPTIONS

Graphite with Clear Glass