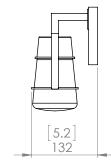

#### **DIMENSIONS**

Length / Ø: 14.25" Width: N/A" Height: 8.25" Depth: 5.25

Minimum Height: 9.75" Maximum Height: 9.75"

Number of Sockets: 2

Wattage of Individual Socket: 40

Socket Type: Candelabra Bulbs Included: No