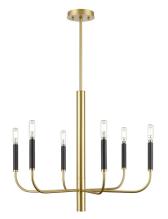

## CHANDELIER

## SKU DVP44026

#### **LAMPING**

**Number of Sockets:** 6

Wattage of Individual Socket: 40W Socket Type: Candelabra (E12) Socket Orientation: Up

Lamp Confinement: Fully Open

Voltage: 120V Dimmable: Yes Bulbs Not Included