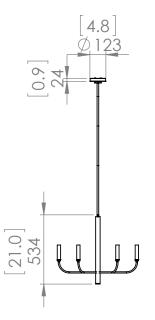

#### **DIMENSIONS**

Length / Ø: 25" Width: N/A" Height: 21" Depth: N/A"

Minimum Height: 22.5" Maximum Height: 62.5"

# PIPE / CHAIN / CORD INFORMATION

Pipe/Chain Kit Included: Pipe Kit Available

**Pipe Information:** 40 (15 + 12 + 9 + 4) x 0.5 Inches Pipe Kit

Chain Information: N/A Wire/Cord Information: 10 Ft

**Max Sloped Ceiling Angle:** Hang-Straight 19 Degrees \*Conversion 19° to 45°: ASY0101+Finish (2 loops + 1 chain):