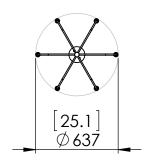

#### **DIMENSIONS**

Length / Ø: 25" Width: N/A" Height: 21" Depth: N/A"

Minimum Height: 22.5" Maximum Height: 62.5"