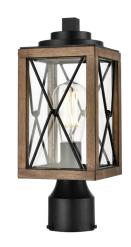

# COUNTY FAIR OUTDOOR | OUTDOOR POST LAMP

### **FINISH OPTIONS**

Black and Birchwood on Metal (BK+BIW-CL) Black and Ironwood on Metal (BK+IW-CL) Black with Clear Glass (BK-CL)