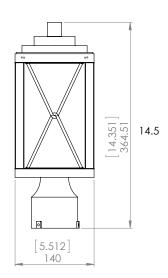

#### **DIMENSIONS**

Length / Ø: 5.5" Width: 5.5" Height: 14.5" Depth: N/A"

Minimum Height: N/A" Maximum Height: N/A"

Number of Sockets: 1

Wattage of Individual Socket: 40W Socket Type: Medium Base (E26)

**Socket Orientation:** Up