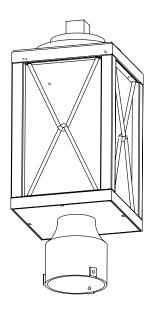

# COUNTY FAIR OUTDOOR | OUTDOOR POST LAMP

#### **DIMENSIONS**

Length / Ø: 5.5" Width: 5.5" Height: 14.5" Depth: N/A"

Minimum Height: N/A" Maximum Height: N/A"

Number of Sockets: 1

Wattage of Individual Socket: 40W Socket Type: Medium Base (E26)

**Socket Orientation:** Up