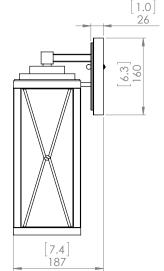

## FINISH OPTIONS

Black and Birchwood on Metal (BK+BIW-CL) Black and Ironwood on Metal (BK+IW-CL) Black with Clear Glass (BK-CL)

Length / Ø: 5.5" Width: N/A" Height: 16.25" Depth: 7.25"

Minimum Height: N/A"
Maximum Height: N/A"