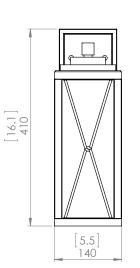

## FINISH OPTIONS

Black and Birchwood on Metal (BK+BIW-CL) Black and Ironwood on Metal (BK+IW-CL) Black with Clear Glass (BK-CL)

Length / Ø: 5.5" Width: N/A" Height: 16.25" Depth: 7.25"

Minimum Height: N/A"
Maximum Height: N/A"