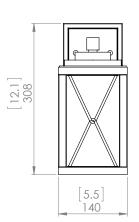

#### **DIMENSIONS**

Length / Ø: 5.5" Width: N/A" Height: 12.25" Depth: 7.25"

Minimum Height: N/A"
Maximum Height: N/A"