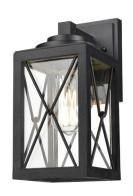

# COUNTY FAIR OUTDOOR | OUTDOOR SCONCE

### FINISH OPTIONS

Black and Birchwood on Metal (BK+BIW-CL) Black and Ironwood on Metal (BK+IW-CL) Black with Clear Glass (BK-CL)