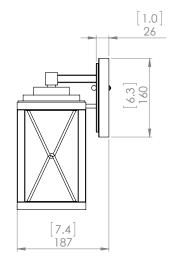

#### **DIMENSIONS**

Length / Ø: 5.5" Width: N/A" Height: 12.25" Depth: 7.25"

Minimum Height: N/A"
Maximum Height: N/A"

### ADDITIONAL INFORMATION

Wall and Ceiling Mountable: No Up and Down Mountable: N/A

Location Certification: Wet Location Certified

**ADA Compliant:** No