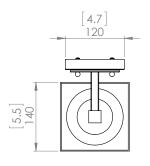

#### **DIMENSIONS**

Length / Ø: 5.5" Width: N/A" Height: 12.25" Depth: 7.25"

Minimum Height: N/A"
Maximum Height: N/A"