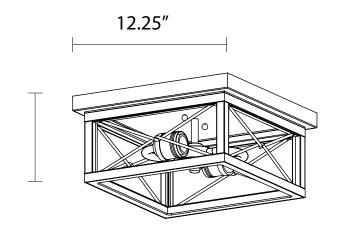

#### **DIMENSIONS**

Length / Ø: 12.25" Width: 12.25" Height: 6" Depth: N/A"

Minimum Height: N/A" Maximum Height: N/A"

Number of Sockets: 2

Wattage of Individual Socket: 70W Socket Type: Medium Base (E26) **Socket Orientation: Sideways** Lamp Confinement: Semi Enclosed