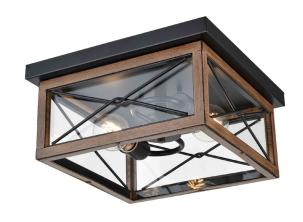

# COUNTY FAIR OUTDOOR | OUTDOOR FLUSH MOUNT

### **FINISH OPTIONS**

Black and Birchwood on Metal (BK+BIW-CL) Black and Ironwood on Metal (BK+IW-CL) Black with Clear Glass (BK-CL)