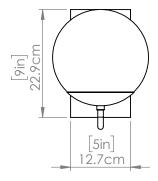

#### FINISH OPTIONS

Multiple Finishes and Ebony with Clear Glass (MF+EB-CL) Ebony with Half Opal Glass (EB-OP)

Length / Ø: N/A" Width: 8" Height: 10" Depth: 10"

Minimum Height: N/A" Maximum Height: N/A"

Number of Sockets: 1