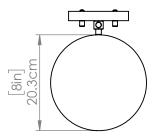

#### FINISH OPTIONS

Multiple Finishes and Ebony with Clear Glass (MF+EB-CL) Ebony with Half Opal Glass (EB-OP)

Length / Ø: N/A" Width: 8" Height: 10" Depth: 10"

Minimum Height: N/A" Maximum Height: N/A"

Number of Sockets: 1