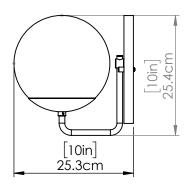

#### FINISH OPTIONS

Multiple Finishes and Ebony with Clear Glass (MF+EB-CL) Ebony with Half Opal Glass (EB-OP)

Length / Ø: N/A" Width: 8" Height: 10" Depth: 10"

Minimum Height: N/A" Maximum Height: N/A"

Number of Sockets: 1