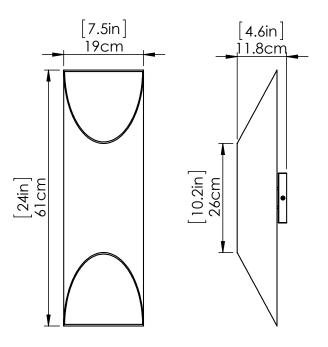

#### DIMENSIONS

Length / Ø: 7.5" Width: N/A" Height: 24" Depth: 4.75" Minimum Height: 24" Maximum Height: 24"