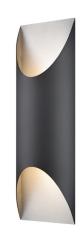

24"

#### LAMPING

Number of Sockets: 2 Wattage of Individual Socket: 25W Socket Type: GU10 Socket Orientation: Up and/or Down Lamp Confinement: Fully Enclosed Voltage: 120V Dimmable: Yes Bulbs Not Included

## PIPE / CHAIN / CORD INFORMATION

Pipe/Chain Kit Included: Not Included Pipe Information: N/A Chain Information: N/A Wire/Cord Information: 8 Inches Max Sloped Ceiling Angle: N/A \*Conversion 19° to 45°: ASY0101+Finish (2 loops + 1 chain): For Additional Cost

### ADDITIONAL INFORMATION

Wall and Ceiling Mountable: No Up and Down Mountable: Yes Location Certification: Wet Location Rated ADA Compliant: No

WARRANTY

5 Years Residential 20,000 Hours Commercial

> 120 Great Gulf Drive, Concord, ON L4K 5W1 +1 855 384 5483 | +1 855 384 8453 customerservice@dvi.lighting www.dvcanada.com