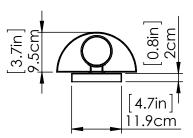

#### LAMPING

Number of Sockets: 2 Wattage of Individual Socket: 25W Socket Type: GU10 Socket Orientation: Up and/or Down Lamp Confinement: Fully Enclosed Voltage: 120V Dimmable: Yes Bulbs Not Included