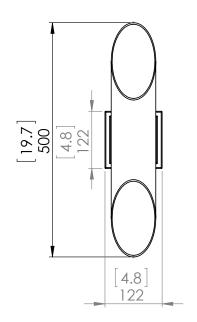

#### **DIMENSIONS**

Length / Ø: 4.75" Width: N/A" Height: 19.75" Depth: 5.25

Minimum Height: 21.25" Maximum Height: 21.25"