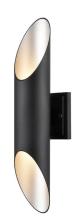

# **BRECON OUTDOOR**

SKU | DVP43071

**CATEGORY: Outdoor Sconce** 

#### **DIMENSIONS**

Length / Ø: 4.75" Width: N/A" Height: 19.75" Depth: 5.25

Minimum Height: 21.25" Maximum Height: 21.25"

#### LAMPING

Number of Sockets: 2

Wattage of Individual Socket: 25

Socket Type: GU10 Bulbs Included: No

Orientation of Light Source: Up and Down

Lamp Confinement: Fully Enclosed

Voltage: 120 Dimmable: Yes

#### FINISH OPTIONS

Stainless Steel and Black

5 Years Residential 20,000 Hours Commercial