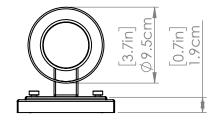

#### **LAMPING**

Number of Sockets: 1

Wattage of Individual Socket: 25W

Socket Type: GU10 Socket Orientation: Down

Lamp Confinement: Semi Enclosed

Voltage: 120V Dimmable: Yes Bulbs Not Included