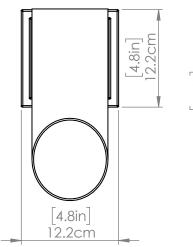

#### FINISH OPTIONS

Stainless Steel and Black (SS+BK)

Length / Ø: N/A" Width: 4.75" Height: 9.5" Depth: 5.25"

Minimum Height: N/A" Maximum Height: N/A"