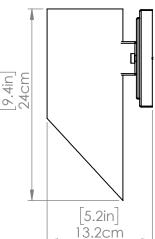

#### FINISH OPTIONS

Stainless Steel and Black (SS+BK)

Length / Ø: N/A" Width: 4.75" Height: 9.5" Depth: 5.25"

Minimum Height: N/A" Maximum Height: N/A"