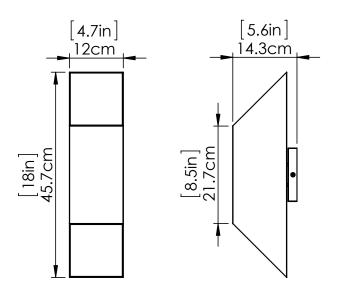

#### DIMENSIONS

Length / Ø: 4.75" Width: N/A" Height: 18" Depth: 5.75" Minimum Height: 18" Maximum Height: 18"