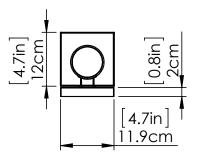

#### DIMENSIONS

Length / Ø: 4.75" Width: N/A" Height: 18" Depth: 5.75" Minimum Height: 18" Maximum Height: 18"

### LAMPING

Number of Sockets: 2 Wattage of Individual Socket: 25W Socket Type: GU10 Socket Orientation: Up and/or Down Lamp Confinement: Fully Enclosed Voltage: 120V Dimmable: Yes Bulbs Not Included