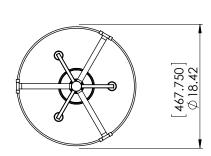

### FIXTURE SPECIFICATIONS

Length / Ø: 18" Width: N/A Depth: N/A Height: 18"

Minimum Height: 19.5" Maximum Height: 55.5" Damp Location Certified: No Wet Location Certified: No