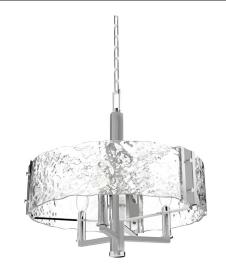

## **CATEGORY: CHANDELIER**

Transitional chandelier in chrome and brushed nickel with glass shade. Three light chandelier provides lighting. Bulbs not included. Includes 36 inches of chain. No pipe included. Uses Standard bulbs. Not ADA approved. Not rated for damp or wet locations. Manufacturer guarantees 5 year warranty from date of purchase.

### FIXTURE SPECIFICATIONS

Length / Ø: 18" Width: N/A Depth: N/A Height: 18"

Minimum Height: 19.5" Maximum Height: 55.5" Damp Location Certified: No Wet Location Certified: No

### **LAMPING**

Number of Bulbs: 3 Max Bulb Wattage: 40W Socket Type: Candelabra

Recommended Bulb: E26/ST19 Clear Edison LED

**Bulbs Included: No** 