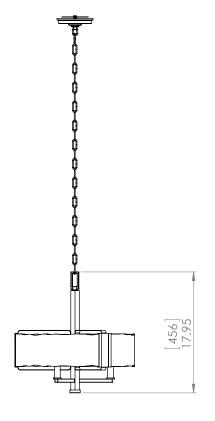

### FIXTURE SPECIFICATIONS

Length / Ø: 18" Width: N/A Depth: N/A Height: 18"

Minimum Height: 19.5" Maximum Height: 55.5" Damp Location Certified: No Wet Location Certified: No

#### ADDITIONAL INFORMATION

Includes 36 inches of chain. No pipe included.