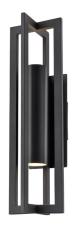

# **ASTRID OUTDOOR**

SKU | DVP42772

**CATEGORY: Outdoor Sconce** 

## FINISH OPTIONS

Black