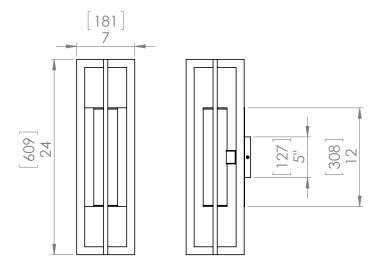

#### **DIMENSIONS**

Length / Ø: 7.25" Width: N/A" Height: 24" Depth: 8

Minimum Height: 25.5" Maximum Height: 25.5"