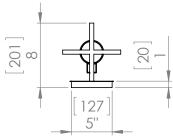

#### **DIMENSIONS**

Length / Ø: 7.25" Width: N/A" Height: 24" Depth: 8

Minimum Height: 25.5" Maximum Height: 25.5"

## PIPE / CHAIN INFORMATION

Pipe/Chain Kit Available: No