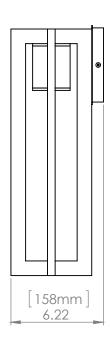

# FIXTURE SPECIFICATIONS

Length / Ø: 5.5" Width: N/A Depth: 61/4" Height: 17"

Minimum Height: N/A
Maximum Height: N/A
Wet Location Certified: Yes
Damp Location Certified: Yes