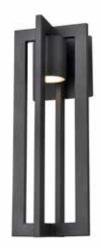

### CATEGORY: WALL MOUNT

Say hello to the world of modern LED lighting with ASTRID, a contemporary and sleek geometric design that's sure to welcome you home in style. This taller wall mount makes a bold statement!

# FIXTURE SPECIFICATIONS

Length / Ø: 5.5" Width: N/A Depth: 61/4" Height: 17"

Minimum Height: N/A
Maximum Height: N/A
Wet Location Certified: Yes
Damp Location Certified: Yes