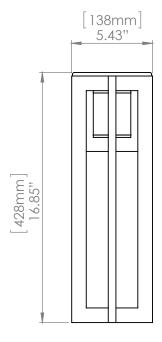

# FIXTURE SPECIFICATIONS

Length / Ø: 5.5" Width: N/A Depth: 61/4" Height: 17"

Minimum Height: N/A
Maximum Height: N/A
Wet Location Certified: Yes
Damp Location Certified: Yes