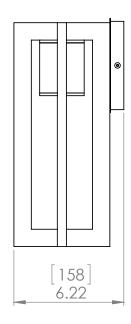

## FIXTURE SPECIFICATIONS

Length / Ø: 5.5"
Width: N/A
Depth: 6.25"
Height: 12.75"
Minimum Height: N/A
Maximum Height: N/A
Damp Location Certified: Yes
Wet Location Certified: Yes