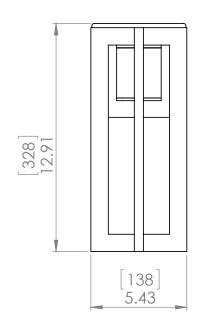

## FIXTURE SPECIFICATIONS

Length / Ø: 5.5"
Width: N/A
Depth: 6.25"
Height: 12.75"
Minimum Height: N/A
Maximum Height: N/A
Damp Location Certified: Yes
Wet Location Certified: Yes