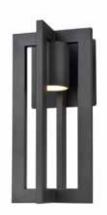

### CATEGORY: WALL SCONCE

Transitional wall sconce in black with open shade. Single light wall sconce provides lighting. Bulbs not included. No chain included. No pipe included. Uses GU10 bulbs. Not ADA approved. Rated for wet locations. Manufacturer guarantees 5 year warranty from date of purchase.

## FIXTURE SPECIFICATIONS

Length / Ø: 5.5"
Width: N/A
Depth: 6.25"
Height: 12.75"
Minimum Height: N/A
Maximum Height: N/A
Damp Location Certified: Yes
Wet Location Certified: Yes