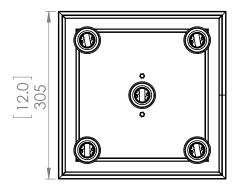

### DIMENSIONS

Length / Ø: 12" Width: 12" Height: 13" Depth: N/A Minimum Height: N/A Maximum Height: N/A