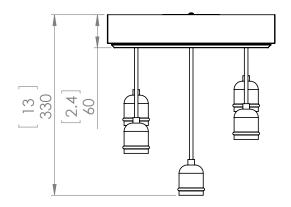

### DIMENSIONS

Length / Ø: 12" Width: 12" Height: 13" Depth: N/A Minimum Height: N/A Maximum Height: N/A