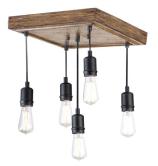

# TIMBER LODGE

# CATEGORY: Semi-Flush Mount

## FINISH OPTIONS

Graphite and Ironwood On Metal